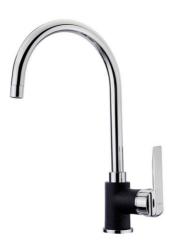

## **IN 995** Kitchen Tap mixer with high swivel spout and anti-scale aerator

Anti-Scale Aerator

Swivel Spout

**DESCRIPTION** 

Kitchen Tap mixer with high swivel spout and anti-scale aerator

**LIFE STYLE** 

## **FEATURES**

High spout kitchen tap
Minimalistic design
Swivel spout
Anti-scale aerator
Cartridge with ceramic discs of high resistance
Highly precise temperature control
Greater handling sensitivity with smoother movements
3/8" flexible inlet pipes

## **DIMENSIONS**

Product height (mm): 341 Product width (mm): Product depth (mm): Product length (mm): Net weight (Kg): 1,55