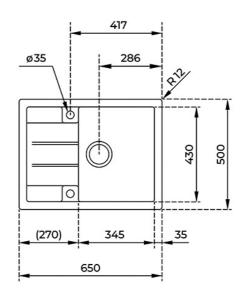

## DIMENSIONS

**TEKA** 

Product height (mm): Product width (mm): 500 Product depth (mm): 200 Product length (mm): 650 Net weight (Kg): 11,77

## **TECHNICAL DETAILS**

| MAIN BOWL      | Main Bowl Length (mm): 345<br>Main Bowl Width (mm): 430<br>Main Bowl Depth (mm): 200                                                                                                                        |
|----------------|-------------------------------------------------------------------------------------------------------------------------------------------------------------------------------------------------------------|
| OTHER FEATURES | Material: Tegranite+<br>Type of installation: Inset<br>Number of tap holes: Pre-Drilled<br>Valve hole type: 3 <sup>1</sup> / <sub>2</sub> "<br>Overflow hole: Round<br>Sink Bowl / Top thickness (mm): 10/7 |
| OTHERS         | Base unit (cm): 45                                                                                                                                                                                          |
| SINK LAY OUT   | Number of bowls: 1<br>Number of drainers: 1<br>Drainer position: Reversible                                                                                                                                 |
| ACCESSORIES    | Installation clips: Yes                                                                                                                                                                                     |