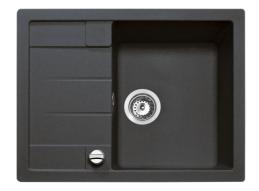

Astral 45 B-TG 1B 1D Inset Tegranite sink with one bowl and one drainer

Easy Clean

High resistance

DESCRIPTION

COLOURS

REFERENCE

Inset Tegranite sink with one bowl and one drainer

REF. 40143518 EAN. 8421152123201 **TEKA** 

## FEATURES

Tegranite+ sink One bowl and one drainer Inset installation 3<sup>1</sup>/<sub>2</sub>" automatic basket waste 200 mm deep bowl 45 cm base unit