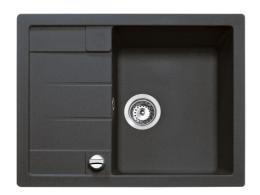

## Astral 45 B-TG 1B 1D Inset Tegranite sink with one bowl and one drainer

200mm depth Colour Intensity

Easy Clean

Food safe

High resistance

**DESCRIPTION** 

Inset Tegranite sink with one bowl and one drainer

## **FEATURES**

Tegranite+ sink
One bowl and one drainer
Inset installation
3½" automatic basket waste
200 mm deep bowl
45 cm base unit