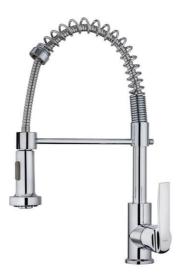

## IN 939 Professional Kitchen Tap Mixer with flexible spring

Aerator

High Resistance

Pull Down Shower

Swivel Spout

Easy\_Quick

**DESCRIPTION** 

Professional Kitchen Tap Mixer with flexible spring

## **FEATURES**

Professional kitchen tap
Swivel and flexible spout
Anti-scale aerator
Pull-down shower 2 functions: normal & shower spray
High resistant flexible spring
Stainless steel flexible hose
35 mm cartridge
Cartridge with ceramic discs of high resistance
Highly precise temperature control
Greater handling sensitivity with smoother movements
Easy-Quick fixation system
3/8" certified flexible inlet pipes