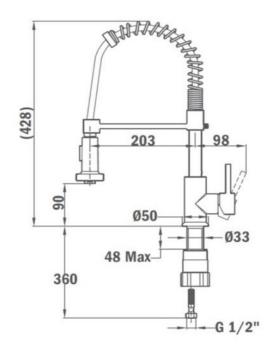

## **DIMENSIONS**

Product height (mm): 428 Product width (mm): Product depth (mm): Product length (mm): Net weight (Kg): 1,67