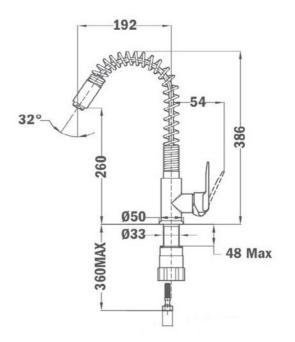

## **DIMENSIONS**

Product height (mm): Product width (mm): Product depth (mm): Product length (mm): Net weight (Kg): 2,08