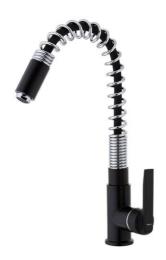

## IN 934 N Semi-professional Kitchen Tap Mixer with flexible spout

Anti-Scale Aerator

Swivel Spout

Easy\_Quick

**DESCRIPTION** 

Semi-professional Kitchen Tap Mixer with flexible spout

LIFE STYLE

Maestro

## **FEATURES**

Professional kitchen tap
Swivel and flexible spout
Anti-scale aerator
35 mm cartridge
Cartridge with ceramic discs of high resistance
Highly precise temperature control
Greater handling sensitivity with smoother movements
Easy-Quick fixation system
3/8" certified flexible inlet pipes