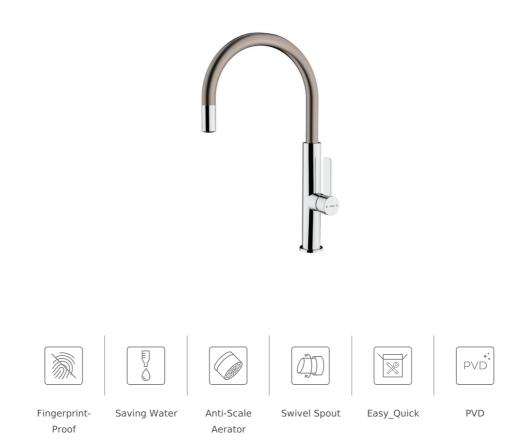

#### **FEATURES**

Metallic Edition, Titanium Collection High spout kitchen tap Swivel spout Anti-scale aerator Cartridge with ceramic discs of high resistance Highly precise temperature control Greater handling sensitivity with smoother movements Easy-Quick fixation system 3/8" - 1/2" flexible inlet pipes