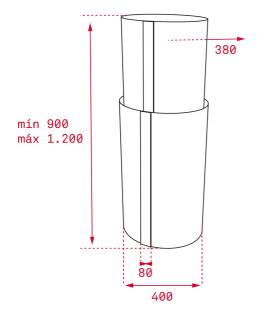

## **DIMENSIONS**

Product height (mm): 900-1200 Product width (mm): 400 Product depth (mm): 400 Product length (mm): Net weight (Kg): 21,5