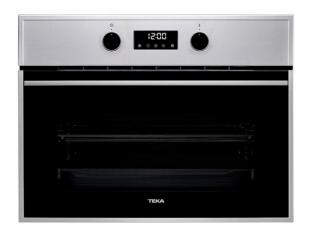

#### **FEATURES**

Steam oven

Temperature range 50-100 <sup>o</sup>C

1 litre water tank

Touch control display with knobs

Electronic timer (Delay/Start function)

Chrome supports with 5 cooking levels

Removable triple glazed door

Automatic disconnection security system

Children safety lock

Anti-tip deep tray, anti-tip gastronorm tray and special grid for

perforated tray

Capacity (gross/net): 49 / 48 litres

# **COLOURS**

41591750 Stainless steel