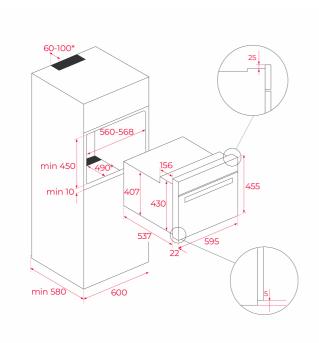

# **DIMENSIONS**

Product height (mm): 455 Product width (mm): 595 Product depth (mm): 559 Product length (mm): Net weight (Kg): 26,5