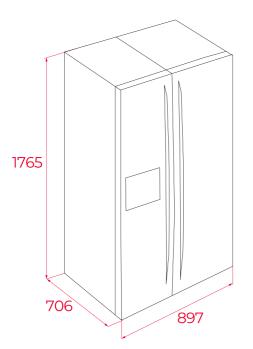

# DIMENSIONS

Product height (mm): 1788 Product width (mm): 895 Product depth (mm): 774 Product length (mm): Net weight (Kg): 108