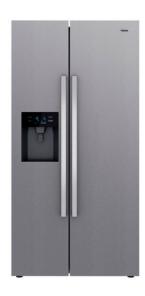

#### MAESTRO RLF 74920 SS EU

179cm Full No Frost Side by Side Refrigerator with 2 doors and ECO function

On Holidays function

L

#### **FEATURES**

Free Standing side by side refrigerator Full No Frost Outer control display Electronic adjustable thermostat 2 FreshBox drawers Safety glass shelves Automatic ice maker and Automatic water dispenser On holidays function Fast freezing and fast cooling function Front adjustable feet Glass shelveses in freezer LED Illumination Climate class: T Total capacity (gross/net): 573 / 490 litres 2 Ice cube trays and twister ice maker included

# COLOURS

Stainless Steel