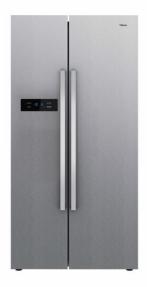

# MAESTRO RLF 74910 EU SS

Full No Frost Side By Side Refrigerator 179cm with 2 doors and Eco function

On Holidays function

FIE

Fresh Box LED

LongLife No Frost

#### **FEATURES**

Free Standing side by side refrigerator

Full No Frost

Outer control display

Electronic adjustable thermostat

2 FreshBox drawers

Safety glass shelves

On holidays function

Fast freezing and fast cooling function

Front adjustable feet

LED Illumination

Climate class: SN/N/ST

Total capacity (gross/net): 587 / 510 litres 2 Ice cube tray and twister ice maker included