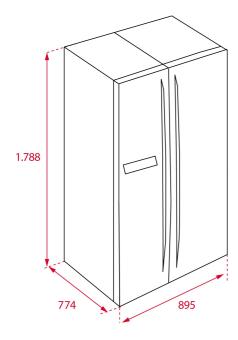

#### **DIMENSIONS**

Product height (mm): 1765 Product width (mm): 897 Product depth (mm): 761 Product length (mm): Net weight (Kg): 99