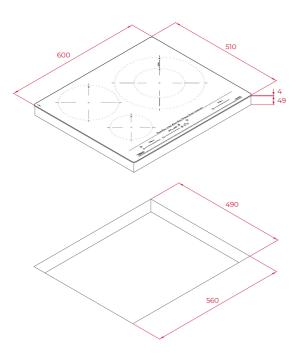

## DIMENSIONS

Product height (mm): 53 Product width (mm): 600 Product depth (mm): 510 Product length (mm): Net weight (Kg): 10,7