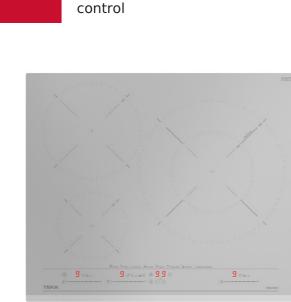

## FEATURES

Urban Colors Edition MasterSense Series Induction hob Direct functions with temperature sensors: Poaching, pan frying, quick boiling, simmering and keep warm Touch Control MultiSlider 3 cooking zones 1 zone Ø 320/180 mm 1 zone Ø 215 mm 1 zone Ø 150 mm Ceramic glass surface Auto-lock safety system Cooking timer Power plus Child lock Residual heat indicator Power management Easy installation kit Maximum nominal power 7200 W Optional: Grilling plate Optional: Teppanyaki