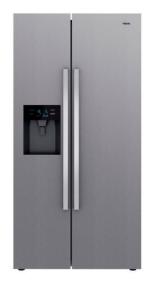

# 179cm Full No Frost Side by Side Refrigerator with 2 doors and ECO function

LED

tor On erter Holidays function

Full No Frost

LLD

LED

#### **FEATURES**

Free Standing side by side refrigerator

Full No Frost

Outer control display

Electronic adjustable thermostat

2 FreshBox drawers

4 safety glass shelves

Automatic ice maker and Automatic water dispenser

On holidays function

Fast freezing and fast cooling function

Front adjustable feet Glass shelves in freezer

LED Illumination

Climate class: N/T

Total capacity (gross/net): 573 / 490 litres