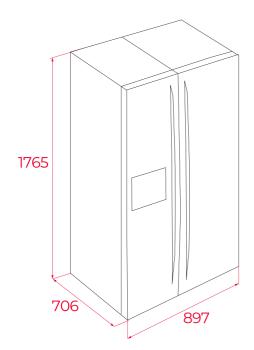

#### **DIMENSIONS**

Product height (mm): 1788 Product width (mm): 895 Product depth (mm): 745 Product length (mm): Net weight (Kg): 108