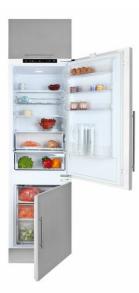

#### MAESTRO CI3 350 NF EU

**TEKA** 

No Frost Built-in Combi Refrigerator 178 cm with electronic control

| Inverter          | , 90<br>, 90 |           | LED |          |
|-------------------|--------------|-----------|-----|----------|
| Motor<br>Inverter | Easy 90      | Fresh Box | LED | Zero Box |

### **FEATURES**

Built-in bottom freezer refrigerator No Frost in freezer Inverter motor Inner control display Electronic adjustable thermostat FreshBox drawer 3 safety glass shelves Fast freezing function Front adjustable feet LED Illumination Reversible doors Climate class: SN/ST Total capacity (gross/net): 275 / 255 litres Bottle rack and ice cube tray included