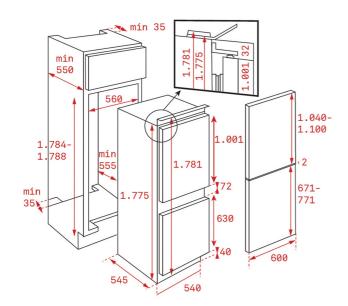

## DIMENSIONS

Product height (mm): 1775 Product width (mm): 540 Product depth (mm): 545 Product length (mm): Net weight (Kg): 57,5