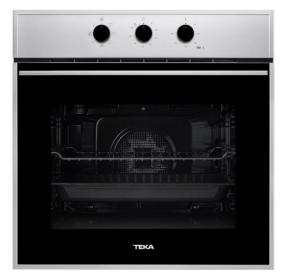

### **FEATURES**

Multifunction oven 6 cooking functions HydroClean system Mechanical control knobs Mechanical timer (Stop function) Chrome supports with 5 cooking levels Plus-extension telescopic guides Removable double glazed door Manual quick preheating Anti-tip deep tray Capacity (gross/net): 71 / 70 litres

# COLOURS

41560120

Stainless steel