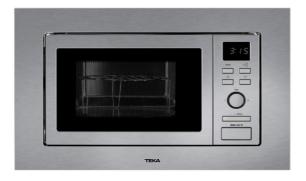

## **FEATURES**

Built-in Microwave + Grill 3 cooking functions 8 direct access menus 5 power levels, 1250 W Grill power: 1000 W Defrost by time and weight Touch control display with knobs and minute minder Double glazed door with right opening Children safety lock LED inner light Capacity (gross/net): 20,31 / 20 litres Stainless steel cavity

## DIMENSIONS

Product height (mm): 382 Product width (mm): 595 Product depth (mm): 344 Product length (mm): Net weight (Kg): 15,0

## **TECHNICAL DETAILS**

MWO Power (W): 800 Frequency (Hz): 50 Maximum Nominal Power (W): 1250 Grill (W): 1000