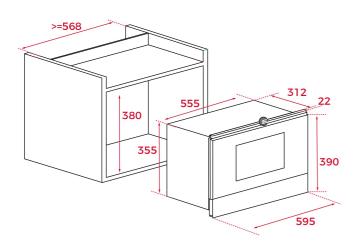

# DIMENSIONS

Product height (mm): 380/390 Product width (mm): 595 Product depth (mm): 334 **Product length (mm):** Net weight (Kg): 21,6