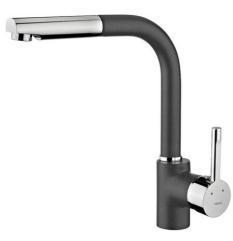

aerator

**TEKA** 

Pull Out Anti-scale Shower

Resistance

Swivel

spout

222 **8**° 289 262 Ø33 40 MAX. 350 G 3/8-

## **FEATURES**

High spout pull-out kitchen tap Swivel spout Anti-scale aerator Pull-out 1 function: normal Extra resistant flexible hose Cartridge with ceramic discs of high resistance Highly precise temperature control Greater handling sensitivity with smoother movements 3/8" flexible inlet pipes

## DIMENSIONS

Product height (mm): 289 Product width (mm): Product depth (mm): Product length (mm): Net weight (Kg): 2,7