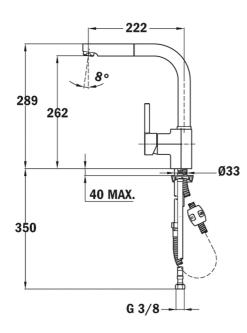

#### **DIMENSIONS**

Product height (mm): 289 Product width (mm): Product depth (mm): Product length (mm): Net weight (Kg): 2,7