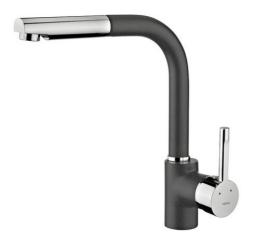

# Single lever Kitchen Tap with pull-out shower

Anti-Scale Aerator

Pull Out Shower

Resistance

Swivel Spout

#### **FEATURES**

High spout pull-out kitchen tap
Swivel spout
Anti-scale aerator
Pull-out 1 function: normal
Extra resistant flexible hose
Cartridge with ceramic discs of high resistance
Highly precise temperature control
Greater handling sensitivity with smoother movements
3/8" flexible inlet pipes