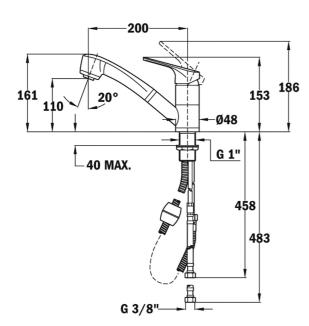

## **DIMENSIONS**

3/8" flexible inlet pipes

Product height (mm): 161 Product width (mm): Product depth (mm): Product length (mm): Net weight (Kg): 2,12