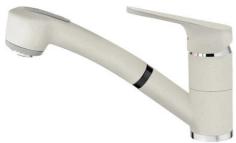

### **FEATURES**

Low spout pull-out kitchen tap Swivel spout Anti-scale aerator Pull-out 2 functions: normal & shower spray Extra resistant flexible hose 40 mm cartridge Cartridge with ceramic discs of high resistance Highly precise temperature control Greater handling sensitivity with smoother movements

## **DIMENSIONS**

3/8" flexible inlet pipes

Product height (mm): 161 Product width (mm): Product depth (mm): Product length (mm): Net weight (Kg): 2,12