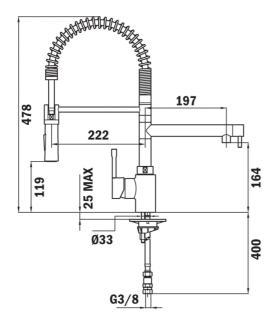

## **DIMENSIONS**

Product height (mm): 478 Product width (mm): Product depth (mm): Product length (mm): Net weight (Kg): 3,55