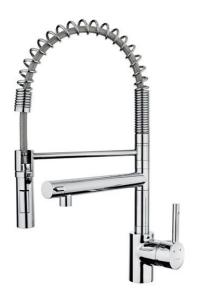

# Professional Kitchen Mixer with spout to fill recipients

Anti-Scale Aerator

High Resistance

Pull Down Shower

Swivel Spout

## **FEATURES**

Professional kitchen tap Swivel and flexible spout

Anti-scale aerator

Pull-down shower with stop function. 1 function: Shower spray

Extra spout to fill recipients

High resistant flexible spring

Stainless steel flexible hose reinforced with plastic for better  $% \left( 1\right) =\left( 1\right) \left( 1\right) \left($ 

protection and easy cleaning

Cartridge with ceramic discs of high resistance

Highly precise temperature control

Greater handling sensitivity with smoother movements

3/8" flexible inlet pipes