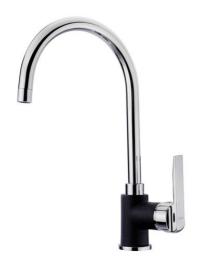

# Kitchen Tap Mixer with high swivel spout and anti-scale aerator

Anti-Scale Aerator

Swivel Spout

### **FEATURES**

High spout kitchen tap
Minimalistic design
Swivel spout
Anti-scale aerator
Cartridge with ceramic discs of high resistance
Highly precise temperature control
Greater handling sensitivity with smoother movements
3/8" flexible inlet pipes