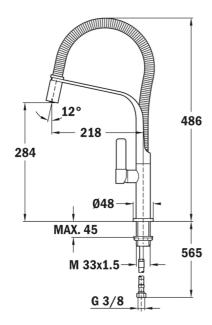

## **DIMENSIONS**

Product height (mm): 486 Product width (mm): Product depth (mm): Product length (mm): Net weight (Kg): 2,45