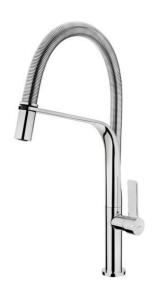

## **FEATURES**

Professional kitchen tap

Swivel and flexible spout
Anti-scale aerator
Pull-down shower 1 function: aerated spray
High resistant flexible spring
Stainless steel flexible hose
Cartridge with ceramic discs of high resistance
Highly precise temperature control
Greater handling sensitivity with smoother movements
3/8" flexible inlet pipes

## **COLOURS**

Chrome