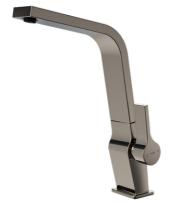

# Metallic Edition single lever tap with swivel spout

Aerator

Swivel Spout

PVD

#### **FEATURES**

Metallic Edition, Titanium Collection High spout kitchen tap Swivel Spout Anti-scale aerator Cartridge with ceramic discs of high resistance Highly precise temperature control Greater handling sensitivity with smoother movements Surface resistant to daily use (PVD) 3/8" - 1/2" flexible inlet pipes