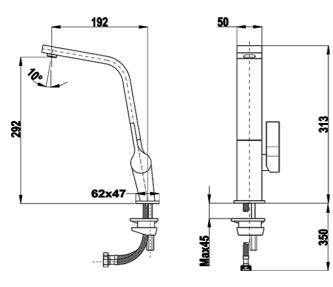

## **DIMENSIONS**

Product height (mm): 313 Product width (mm): Product depth (mm): Product length (mm): Net weight (Kg): 1,65