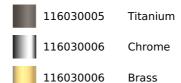

# Metallic Edition single lever tap with swivel spout









Aerator





Swivel Spout

PVD

#### **REFERENCE**

REF: 116030005 EAN: 8434778002980

#### **FEATURES**

Metallic Edition, Titanium Collection High spout kitchen tap Swivel Spout Anti-scale aerator Cartridge with ceramic discs of high resistance Highly precise temperature control Greater handling sensitivity with smoother movements Surface resistant to daily use (PVD) 3/8" - 1/2" flexible inlet pipes

## **DIMENSIONS**

Product height (mm): 313 Product width (mm): Product depth (mm): Product length (mm): Net weight (Kg): 1,65

## **COLOURS**