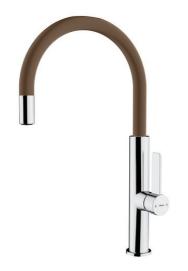

## Single lever Kitchen Tap with aerator integrated in the spout

Saving Water

Anti-Scale Aerator

Swivel Spout

Easy\_Quick

#### **FEATURES**

High spout kitchen tap
Swivel spout
Anti-scale aerator
Cartridge with ceramic discs of high resistance
Highly precise temperature control
Greater handling sensitivity with smoother movements
Easy-Quick fixation system
3/8" - 1/2" flexible inlet pipes

### **COLOURS**

|   | 116030048 | London Brick Brown |
|---|-----------|--------------------|
|   | 116030022 | Chrome White       |
|   | 116030022 | Steam Grey         |
|   | 116030022 | Stone Grey         |
|   | 116030022 | Chrome Titanium    |
|   | 116030022 | Chrome Brass       |
|   | 116030022 | Black Chrome       |
| Ш | 116030022 | Chrome             |