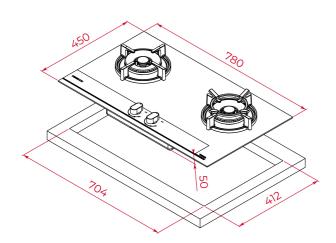

## DIMENSIONS

Product height (mm): 110 Product width (mm): 750 Product depth (mm): 450 Product length (mm): Net weight (Kg): 13,5