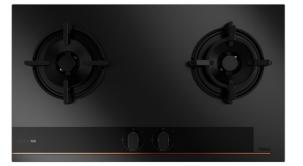

#### TOTAL GBC 82-G1 GBD BM

Infinity G1 75cm Gas on Glass hob. Special edition by Italdesign Giugiaro

#### **FEATURES**

Infinity G1 special edition Designed in Italy by Italdesign Giugiaro Gas on Glass hob Exclusive matte black finishing Frontal mechanical control panel with ergonomic design 2 cooking zones 2 double ring burners, 5,00 kW Ceramic glass surface Auto ignition Auto-lock safety system Cast iron grids Easy installation kit Maximum nominal power 10000 W Wok support included

## COLOURS

Black Matt