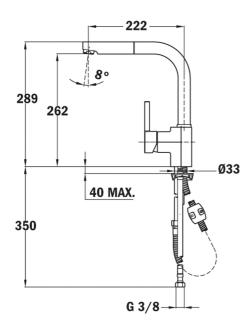

## **DIMENSIONS**

Product height (mm): 289 Product width (mm): Product depth (mm): Product length (mm): Net weight (Kg): 2,7