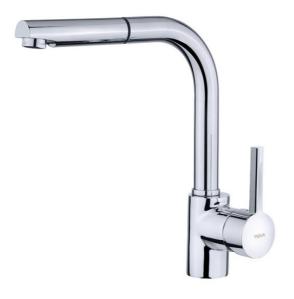

## **FEATURES**

High spout pull-out kitchen tap
Swivel spout
Anti-scale aerator
Pull-out 1 function: normal
Extra resistant flexible hose
Cartridge with ceramic discs of high resistance
Highly precise temperature control
Greater handling sensitivity with smoother movements
3/8" flexible inlet pipes