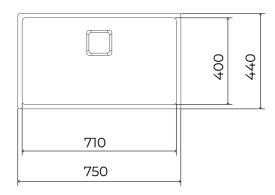

## **DIMENSIONS**

Product height (mm): Product width (mm): 440 Product depth (mm): Product length (mm): 750 Net weight (Kg): 5,26