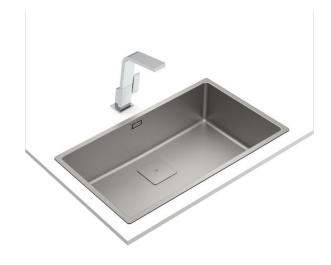

## MAESTRO FlexLinea RS15 71.40 Fortinox

3-in-1 installation stainless steel sink with Fortinox finish

200mm depth

m Antibacterial R15, easy to clean

# **FEATURES**

FlexLinea Series

Stainless steel sink with satin texture
Fortinox finish, 20% more resistant
One bowl
3-in-1 installation possibilities: top, flush or undermount
Easy clean radius R15 corners
Decorative SQ cover
SilentSmart, 50% less noise
3½" SQ manual basket waste and siphon
200 mm deep bowl
80 cm base unit