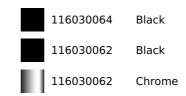

spout

aerator



## REFERENCE

REF: 116030064

EAN: 8434778027143

## **FEATURES**

**Oval Series** High spout kitchen tap Slim elegant design Swivel spout 360° Anti-scale aerator with coin slot (no tools required) Waterflow limited to 5 l/min Cartridge with ceramic discs of high resistance Cartridge diameter: 28 mm Spout diameter: 28 mm Highly precise temperature control Greater handling sensitivity with smoother movements Easy-Quick fixation system 3/8" flexible inlet pipes

## DIMENSIONS

Product height (mm): 384 **Product width (mm):** Product depth (mm): Product length (mm): Net weight (Kg): 1,08

## **COLOURS**