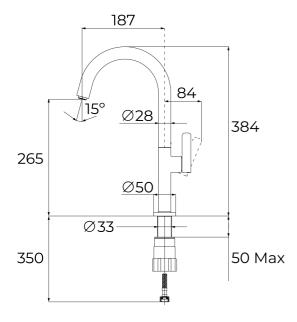

## DIMENSIONS

Product height (mm): 384 **Product width (mm):** Product depth (mm): Product length (mm): Net weight (Kg): 1,08