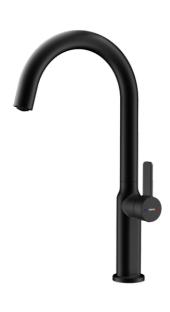

## **FEATURES**

**Oval Series** High spout kitchen tap Slim elegant design Swivel spout 360° Anti-scale aerator with coin slot (no tools required) Waterflow limited to 5 l/min Cartridge with ceramic discs of high resistance Cartridge diameter: 28 mm Spout diameter: 28 mm Highly precise temperature control Greater handling sensitivity with smoother movements Easy-Quick fixation system 3/8" flexible inlet pipes