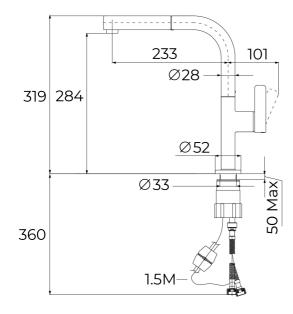

## DIMENSIONS

Easy\_Quick

Swivel

Spout

Product height (mm): 319 Product width (mm): Product depth (mm): Product length (mm): Net weight (Kg): 1,49