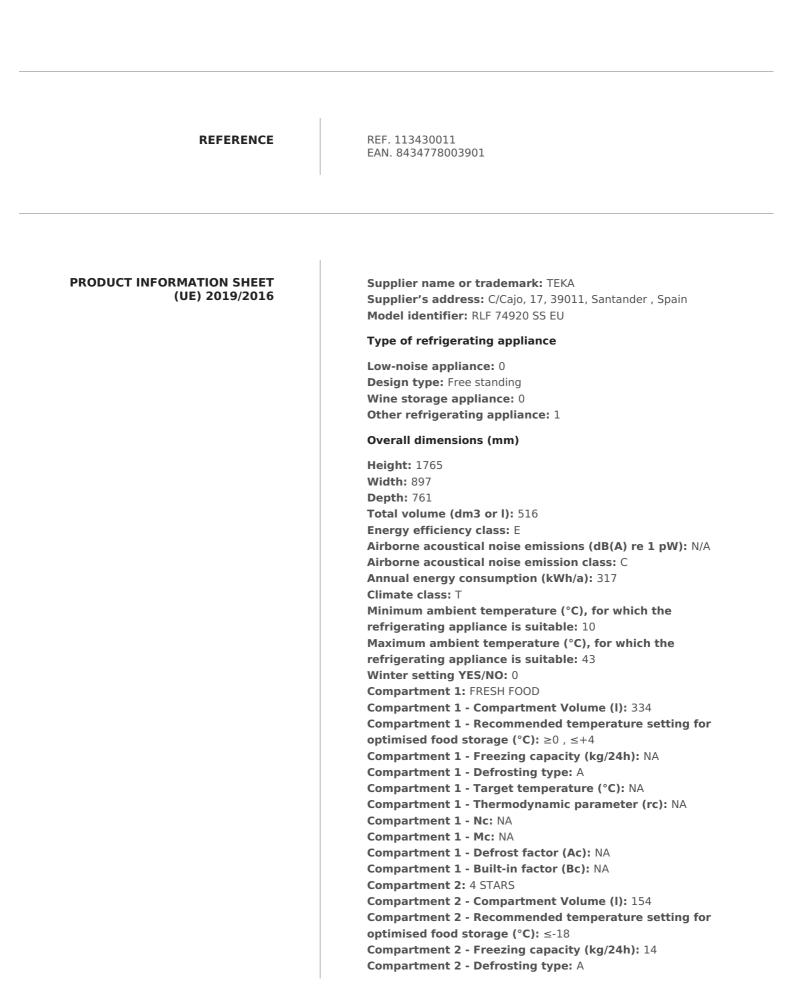

## **RLF 74920 SS EU**

Full No Frost Side by Side refrigerator with water dispenser

Compartment 2 - Target temperature (°C): NA Compartment 2 - Thermodynamic parameter (rc): NA Compartment 2 - Nc: NA Compartment 2 - Mc: NA Compartment 2 - Defrost factor (Ac): NA Compartment 2 - Built-in factor (Bc): NA Compartment 3: 2 STARS Compartment 3 - Compartment Volume (I): 25 **Compartment 3 - Recommended temperature setting for** optimised food storage (°C): NA Compartment 3 - Freezing capacity (kg/24h): NA Compartment 3 - Defrosting type: A Compartment 3 - Target temperature (°C): NA Compartment 3 - Thermodynamic parameter (rc): NA Compartment 3 - Nc: NA Compartment 3 - Mc: NA Compartment 3 - Defrost factor (Ac): NA Compartment 3 - Built-in factor (Bc): NA Compartment 4: 1 STAR Compartment 4 - Compartment Volume (I): 3 **Compartment 4 - Recommended temperature setting for** optimised food storage (°C): NA Compartment 4 - Freezing capacity (kg/24h): NA Compartment 4 - Defrosting type: A Compartment 4 - Target temperature (°C): NA Compartment 4 - Thermodynamic parameter (rc): NA Compartment 4 - Nc: NA Compartment 4 - Mc: NA Compartment 4 - Defrost factor (Ac): NA Compartment 4 - Built-in factor (Bc): NA Compartment 5 - Type: NA Compartment 5 - Compartment Volume (I): NA **Compartment 5 - Recommended temperature setting for** optimised food storage (°C): NA Compartment 5 - Freezing capacity (kg/24h): NA Compartment 5 - Defrosting type: NA Compartment 5 - Target temperature (°C): NA Compartment 5 - Thermodynamic parameter (rc): NA Compartment 5 - Nc: NA Compartment 5 - Mc: NA Compartment 5 - Defrost factor (Ac): NA Compartment 5 - Built-in factor (Bc): NA