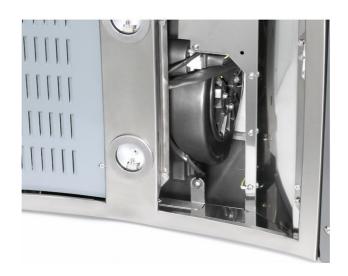

## **FEATURES**

Recommended kits when vent to the outside is not possible It incorporates anchoring supports the engine and filters Activated carbon filters to keep the kitchen clean environment and healthy

Easy installation and replacement after the accumulation of particles in the filter to make it lose purification
Available for models ISLAND decorative hoods DLH 686 T/786 T/986T/1186T