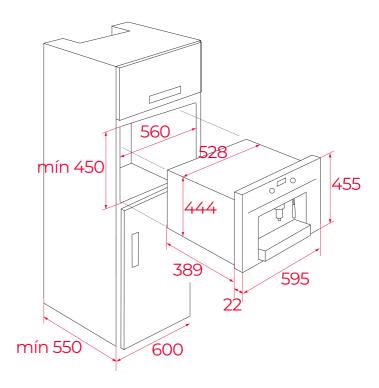

## **DIMENSIONS**

Product height (mm): 455 Product width (mm): 595 Product depth (mm): 412 Product length (mm): Net weight (Kg): 23

## **TECHNICAL DETAILS**

**FITTING MEASURES** 

Built-in Width (mm): 560 Built-in Depth (mm): 550 Built-in height (mm): 450

**FEATURES** 

Type of installation: Built-in
Certificates: IMQ/CCC
Pump pressure (Bar): 15
Pump power (W): 50
Control panel: Electronic
Fingerprint proof: Yes
Number of programs: 30
Number of cups: 2