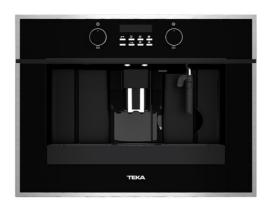

## **CLC 855 GM BK-SS** Built-in coffee machine with automatic programs for ground coffee, tea and steam

Coffee beans

Ground coffee

**DESCRIPTION** 

Built-in coffee machine with automatic programs for ground coffee, tea and steam

## **FEATURES**

Automatic built-in coffee machine Self-cleaning function Intensity and coffee size regulation Touch control display with knobs 30 automatic programs Capacity: 2 cups at once Adjustable height system for different cup sizes Milk frother and hot water pipe Integrated steel grinder for natural coffee beans Coffee beans container, 200 grams capacity Availability for ground coffee 15 bar pump pressure 1.8 litres water tank Waste container Descaling function Installation with telescopic rails for easy pull out of the coffee maker