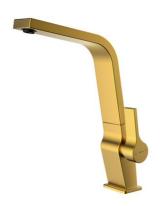

## ICC 915 Metallic Edition single lever tap with swivel spout

Anti-scale aerator

Swivel spout

PVD

**DESCRIPTION** 

Metallic Edition single lever tap with swivel spout

**COLOURS** 

**REFERENCE** 

## **FEATURES**

Metallic Edition, Brass Collection
High spout kitchen tap
Swivel Spout
Anti-scale aerator
Cartridge with ceramic discs of high resistance
Highly precise temperature control
Greater handling sensitivity with smoother movements
Surface resistant to daily use (PVD)
3/8" - 1/2" flexible inlet pipes