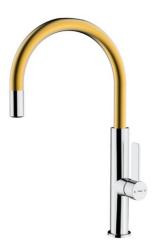

## FOT 995 Single lever kitchen tap with aerator integrated in the spout

Fingerprint-Proof

Saving Water

Anti-scale aerator

Swivel spout

Easy installation

PVD

**DESCRIPTION** 

Single lever kitchen tap with aerator integrated in the spout

**COLOURS** 

**REFERENCE** 

REF. 116030034 EAN. 8434778009255

## **FEATURES**

Metallic Edition, Brass Collection
High spout kitchen tap
Swivel spout
Anti-scale aerator
Cartridge with ceramic discs of high resistance
Highly precise temperature control
Greater handling sensitivity with smoother movements
Easy-Quick fixation system
3/8" - 1/2" flexible inlet pipes