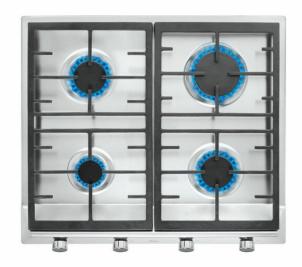

## TOTAL EX 60.1 4G AI AL CI

60cm Gas Hob with 4 high efficiency cooking zones and cast iron grids of butane gas

Integrated autoignition system

d Autolock

## **FEATURES**

Gas hob

Frontal knobs

High Efficiency burners

4 cooking zones:

1 fast burner (2.8 kW)

2 semi-fast burner (1.75 kW)

1 auxiliary burner (1 kW)

Cast iron grids with a professional look

Auto-lock safety device

Auto-ignition

Type of gas: LPG (butane/propane)

## **COLOURS**

40212001

Stainless Steel