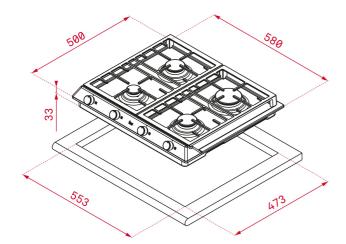

#### **DIMENSIONS**

Product height (mm): 84 Product width (mm): 580 Product depth (mm): 500 Product length (mm): Net weight (Kg): 9,4