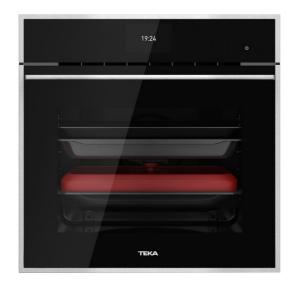

# Multifunction Oven with 50 recipes and SteamBox in 60cm

HydroClean SurroundTemMeatProbe extra rear resistance for a uniform

cooking

70L capacity

Full extension telescopic guide for a 100% extraction

SteamBox Included

#### **FEATURES**

Multifunction SurroundTemp

18 Cooking functions

Automatic HydroClean system

Full Touch control display

Personal cooking assistant: 50 programmed international recipes

Chrome supports with 5 cooking levels

The SteamBox tray included

MeatProbe included

Tangential ventilation

Gross/net capacity: 71/70 litres

## **COLOURS**

41560160

Black Glass with StainlessSteel frame