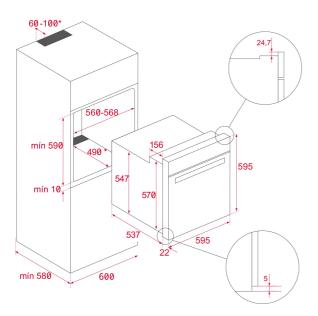

#### **DIMENSIONS**

Product height (mm): 595 Product width (mm): 595 Product depth (mm): 537+22

Product length (mm): Net weight (Kg): 40