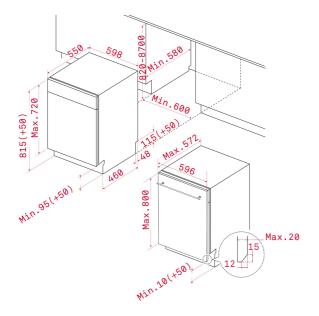

### **DIMENSIONS**

Product height (mm): 815-865 Product width (mm): 598 Product depth (mm): 550 Product length (mm): Net weight (Kg): 37,5