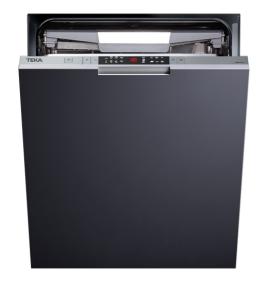

# Built-in Dishwasher for 14 place settings wiht thrid tray and SlidingDoor

Beam On

Floor

ECO Extra Dry function

SlidindDoor SmartSensor installation

MultiFlex-3, wtih flexible cutlery tray

#### **FEATURES**

Fully integrated dishwasher

Electronic control panel with display

Place Settings: 14

Multifunctional third cutlery basket

Third sprayer

Washing programs: 8

Washing temperatures: 45°, 50°, 55°, 60°, 65° C

Beam on floor Dual half load

 ${\bf Sliding Door\ installation\ system}$ 

Fast program 30 minutes

Extra drying function

Eco program

Full AquaStop safety system

Aqualogic

Delay timer 1-24h

Automatic adjustable upper basket Back feet adjustment from front

Energy class: A+++/A Noise level: 44 dBA