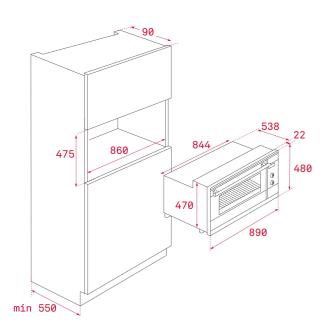

# DIMENSIONS

Product height (mm): 480 Product width (mm): 890 Product depth (mm): 538+22 Product length (mm): Net weight (Kg): 51