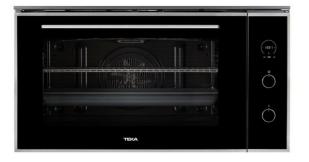

MAESTRO HLF 940

90cm Multifunction SurroundTemp Oven with 77L capacity

capacity

HydroClean SurroundTemp, 77L extra rear resistance for a uniform cooking

Full extension telescopic guide for a 100% extraction

### **FEATURES**

Multifunction SurroundTemp 9 Cooking functions Automatic HydroClean system Touch control display Chrome supports with 5 cooking levels 1 Plus Extension telescopic guide and 1 Full Extension telescopic guide Triple glazed door Automatic disconnection security system Children safety lock Anti-tip deep tray, anti-tip baking tray and reinforced grid Tangential ventilation Gross/net capacity: 91/77 litres