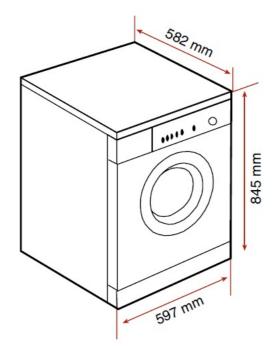

### **DIMENSIONS**

Product height (mm): 845 Product width (mm): 597 Product depth (mm): 582 Product length (mm): Net weight (Kg): 78