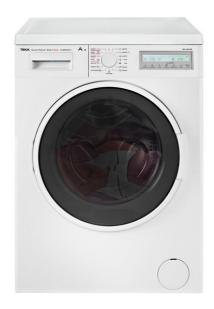

# 9kg Free Standing Washer Dryer

Quick cycle program

6Kg washing capacity

9Kg washing capacity

#### **FEATURES**

Free standing washer-dryer
Washing capacity: 9 kg
Drying capacity: 6 kg
11 washing programmes
4 drying programmes
Electronic control panel
LED display
Maximum spin speed: 1400 rpm
Fast program 12 minutes
Automatic water regulation
Delay timer 1-24h
33 cm wide porthole
Energy class A/A