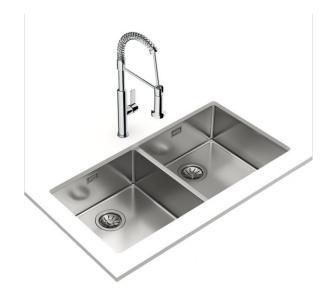

## MAESTRO BE LINEA RS15 2B 860

## Undermount Stainless Steel Sink with two bowls

200mm

Antibacterial Lifetime warranty + SilentSmart

system

R15, easy to clean

### **FEATURES**

PureLine stainless steel sink, Two bowls

Finish: Polished

Undermount installation

Easy clean radius R15 corners

 $3\frac{1}{2}$ " manual basket wastes with overflow and siphon

SilentSmart, 50% less noise