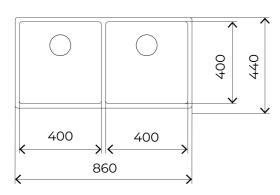

## **DIMENSIONS**

Product height (mm): Product width (mm): 440 Product depth (mm): 200 Product length (mm): 860 Net weight (Kg): 6,96