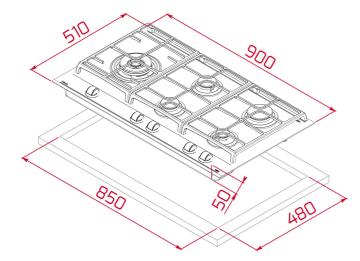

## **DIMENSIONS**

Product height (mm): 98 Product width (mm): 900 Product depth (mm): 510 Product length (mm): Net weight (Kg): 16,5