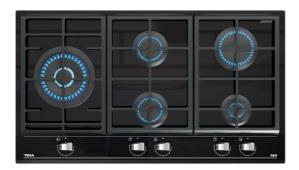

# 90cm Gas on Glass Hob with ExactFlame function of natural gas

Integrated autoignition system

Autolock

ExactFlame with 9 power levels

#### **FEATURES**

Gas on Glass with ExactFlame and bevelled front Front control knobs with ergonomic design

Ceramic glass surface

9 power levels with precise control of the flame

1 double ring burner, 5,00 kW

1 fast burner, 2,80kW

2 semi-fast burners, 1,75 kW

1 auxiliary burner, 1,00 kW

Auto-lock safety device (Thermocouples)

 $\label{prop:control} \mbox{Automatic-ignition in every burner, activated through control}$ 

knobs

Optional Wok support Large cast iron pan grids Easy installation kit Type of Gas: Natural