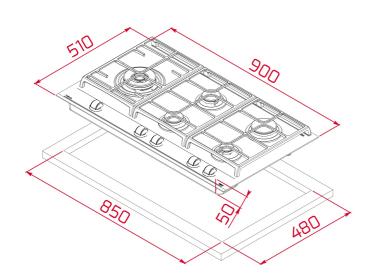

## DIMENSIONS

Product height (mm): 98 Product width (mm): 900 Product depth (mm): 510 Product length (mm): Net weight (Kg): 16,5