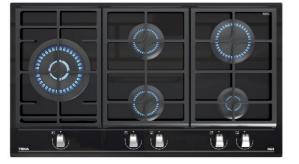

### **FEATURES**

Gas on Glass with ExactFlame and bevelled front Front control knobs with ergonomic design Ceramic glass surface 9 power levels with precise control of the flame 1 double ring burner, 5,00 kW 1 fast burner, 2,80kW 2 semi-fast burners, 1,75 kW 1 auxiliary burner, 1,00 kW Auto-lock safety device (Thermocouples) Automatic-ignition in every burner, activated through control knobs Optional Wok support Large cast iron pan grids Easy installation kit Type of Gas: Natural

# COLOURS

Black Glass