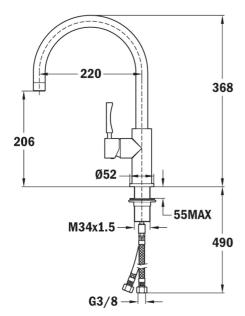

### **FEATURES**

High spout kitchen tap Swivel spout Anti-scale aerator Made of stainless steel of high quality AISI 304 Cartridge with ceramic discs of high resistance Highly precise temperature control Greater handling sensitivity with smoother movements 3/8" flexible inlet pipes

### **DIMENSIONS**

Product height (mm): Product width (mm): Product depth (mm): Product length (mm): Net weight (Kg): 1,82