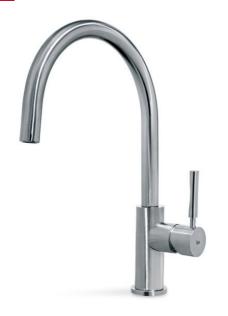

# Stainless Steel Kitchen Tap Mixer with high swivel spout

High quality Anti-scale aerator stainless steel

Stainless Steel

Swivel spout

### **FEATURES**

High spout kitchen tap Swivel spout Anti-scale aerator Made of stainless steel of high quality AISI 304 Cartridge with ceramic discs of high resistance Highly precise temperature control Greater handling sensitivity with smoother movements 3/8" flexible inlet pipes