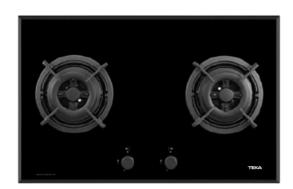

# EASY GK LUX 73.1 2G AI AL 2 DR

73cm Gas on Glass hob with frontal control knobs

### **FEATURES**

Gas on Glass Hob in 73cm Black front control knobs Tempered Glass

2 gas burners: 2 Double ring burners 4,6 kW

Auto-lock safety device

Automatic-ignition in every burner, activated through control

Large cast iron pan supports

Easy installation Type of Gas: LPG