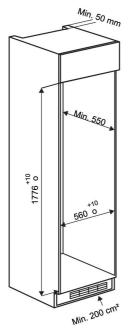

## DIMENSIONS

**Product height (mm): Product width (mm):** Product depth (mm): **Product length (mm):** Net weight (Kg): 51