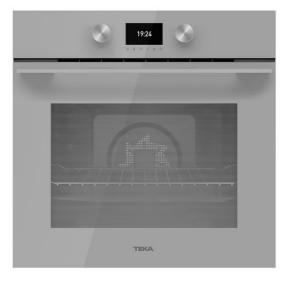

#### MAESTRO HLB 8600

Multifunction SurroundTemp A+ oven with cooking assistant

HydroClean SurroundTemp, 70L extra rear resistance for a uniform cooking

Plus capacity extension telescopic guide

SoftClose

REF: 111000013

#### **FEATURES**

Urban color Edition Multifunction SurroundTemp 12 Cooking functions Automatic HydroClean system Touch control display Digital Timer Personal cooking assistant: 20 programmed international recipes Chrome supports with 5 cooking levels 1 Plus Extension telescopic guide Triple glazed door SoftClose system Automatic disconnection security system Children safety lock Automatic quick preheating Anti-tip deep tray and reinforced grid Tangential ventilation Gross/net capacity: 71/70 litres