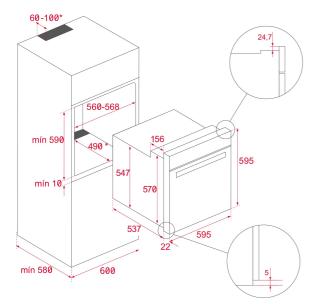

### DIMENSIONS

Product height (mm): 595 Product width (mm): 595 Product depth (mm): 537+22 Product length (mm): Net weight (Kg): 32