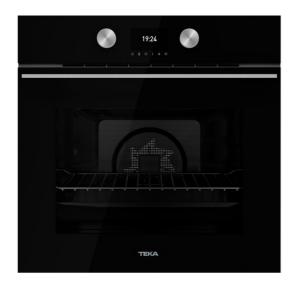

#### **HLB 8600**

SoftClose

HydroClean SurroundTemp, 70L capacity extra rear resistance for a uniform

cooking

Plus extension telescopic guide

#### **FEATURES**

Urban color Edition Multifunction SurroundTemp 12 Cooking functions Automatic HydroClean system Touch control display

**Digital Timer** 

Personal cooking assistant: 20 programmed international recipes

Chrome supports with 5 cooking levels 1 Plus Extension telescopic guide Triple glazed door

SoftClose system

Automatic disconnection security system

Children safety lock

Automatic quick preheating

Anti-tip deep tray and reinforced grid