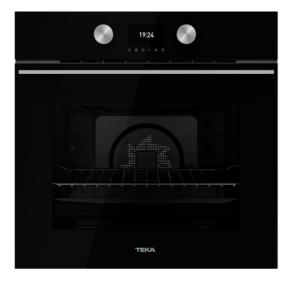

#### MAESTRO HLB 8600

Multifunction SurroundTemp A+ oven with cooking assistant

SoftClose

HydroClean SurroundTemp, 70L capacity extra rear resistance for a uniform cooking

Plus extension telescopic guide

### **FEATURES**

Urban color Edition Multifunction SurroundTemp 12 Cooking functions Automatic HydroClean system Touch control display **Digital Timer** Personal cooking assistant: 20 programmed international recipes Chrome supports with 5 cooking levels 1 Plus Extension telescopic guide Triple glazed door SoftClose system Automatic disconnection security system Children safety lock Automatic quick preheating Anti-tip deep tray and reinforced grid Tangential ventilation Gross/net capacity: 71/70 litres