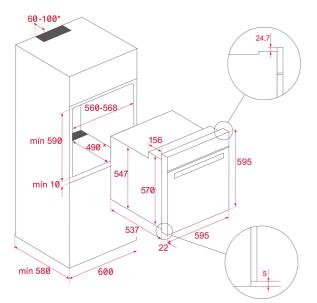

### DIMENSIONS

Product height (mm): 595 Product width (mm): 595 Product depth (mm): 537+22 Product length (mm): Net weight (Kg): 32