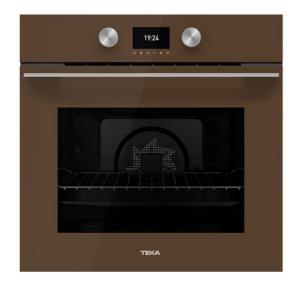

# Multifunction SurroundTemp A+ oven with cooking assistant

HydroClean SurroundTemp, 70L extra rear capacity resistance for a uniform

cooking

Plus extension telescopic guide

Plus SoftClose ension

### **FEATURES**

Urban color Edition
Multifunction SurroundTemp
12 Cooking functions
Automatic HydroClean system
Touch control display

**Digital Timer** 

Personal cooking assistant: 20 programmed international recipes

Chrome supports with 5 cooking levels 1 Plus Extension telescopic guide Triple glazed door

SoftClose system

Automatic disconnection security system

Children safety lock

Automatic quick preheating

Anti-tip deep tray and reinforced grid

## **COLOURS**

111000012

111000014 London brick brown glass

111000012 Black Glass

111000012 Stone grey glass

111000012 Steam grey glass

White Glass