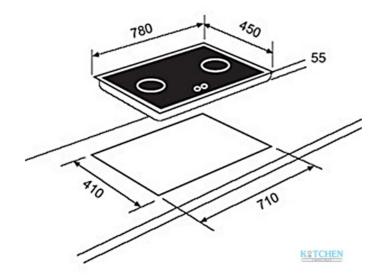

## **DIMENSIONS**

Product height (mm): Product width (mm): Product depth (mm): Product length (mm): Net weight (Kg): 8,1