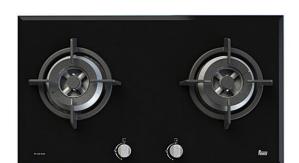

# 80cm LPG Gas on Glass Hob with 2 cooking zones

## **FEATURES**

Gas on Glass Hob in 78cm Black front control knobs

Tempered Glass

2 gas burners: 2 Triple ring burner, 5,00 kW

Max. (nominal) power: 10,00 kW

Auto-lock safety device

Automatic-ignition in every burner, activated through control

knobs

Large cast iron pan supports

Easy installation Type of Gas: LPG